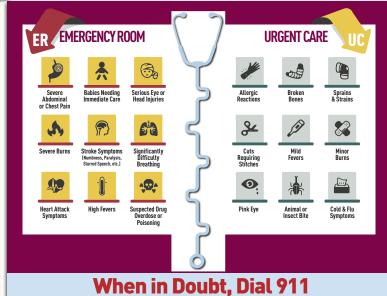

welcome.

Connect with us

fhpquam.com





## **Choose FHP Urgent Care**

For illness or injuries that are not life-threatening but still needs immediate medical care, consider the FHP Urgent Care Center for individuals of all ages.

- One Stop Convenience: Radiology, Lab & Pharmacy
- Full complementary medical and support staff to service you
- Convenient Hours: Open Mon-Sat\* 8am to 8pm Closed Sun
- Convenient Location: Central part of the island-Lots of parking

ER wait times and out-of-pocket expenses are at an all-time high. Unless it is a true emergency, you will likely get quicker, quality medical care somewhere else. That is why it is important to know the difference between an Urgent Care and an Emergency Room visit in order for you to maximize your current health care benefit.



Call 911 immediately if someone is unconscious, having trouble breathing, has suffered a serious

ing trouble breathing, has suffered a seriou injury or may be having a heart attack.

COMPARE THE DIFFERENCE

Average urgent care visit cost: \$300

Average emergency room visit cost: \$1,000°

No Appointments Necessary. Just Walk In.

Most major insurance companies accepted.

Call (671) 646-5825

LOCATED AT 548 SOUTH MARINE CORPS DRIVE TAMUNING, GUAM 96913 (AT THE ITC INTERSECTION)

nptoms, etc. with no insurance benefit or coinsurance.



## FHP Health Center Providers

















































MEDICAL-Family Practice

DENTAL











MEDICAL-Pediatrics
MEDICAL-Locum Tenens



## Receive special offers or discounts when you present your TakeCare member ID card at a